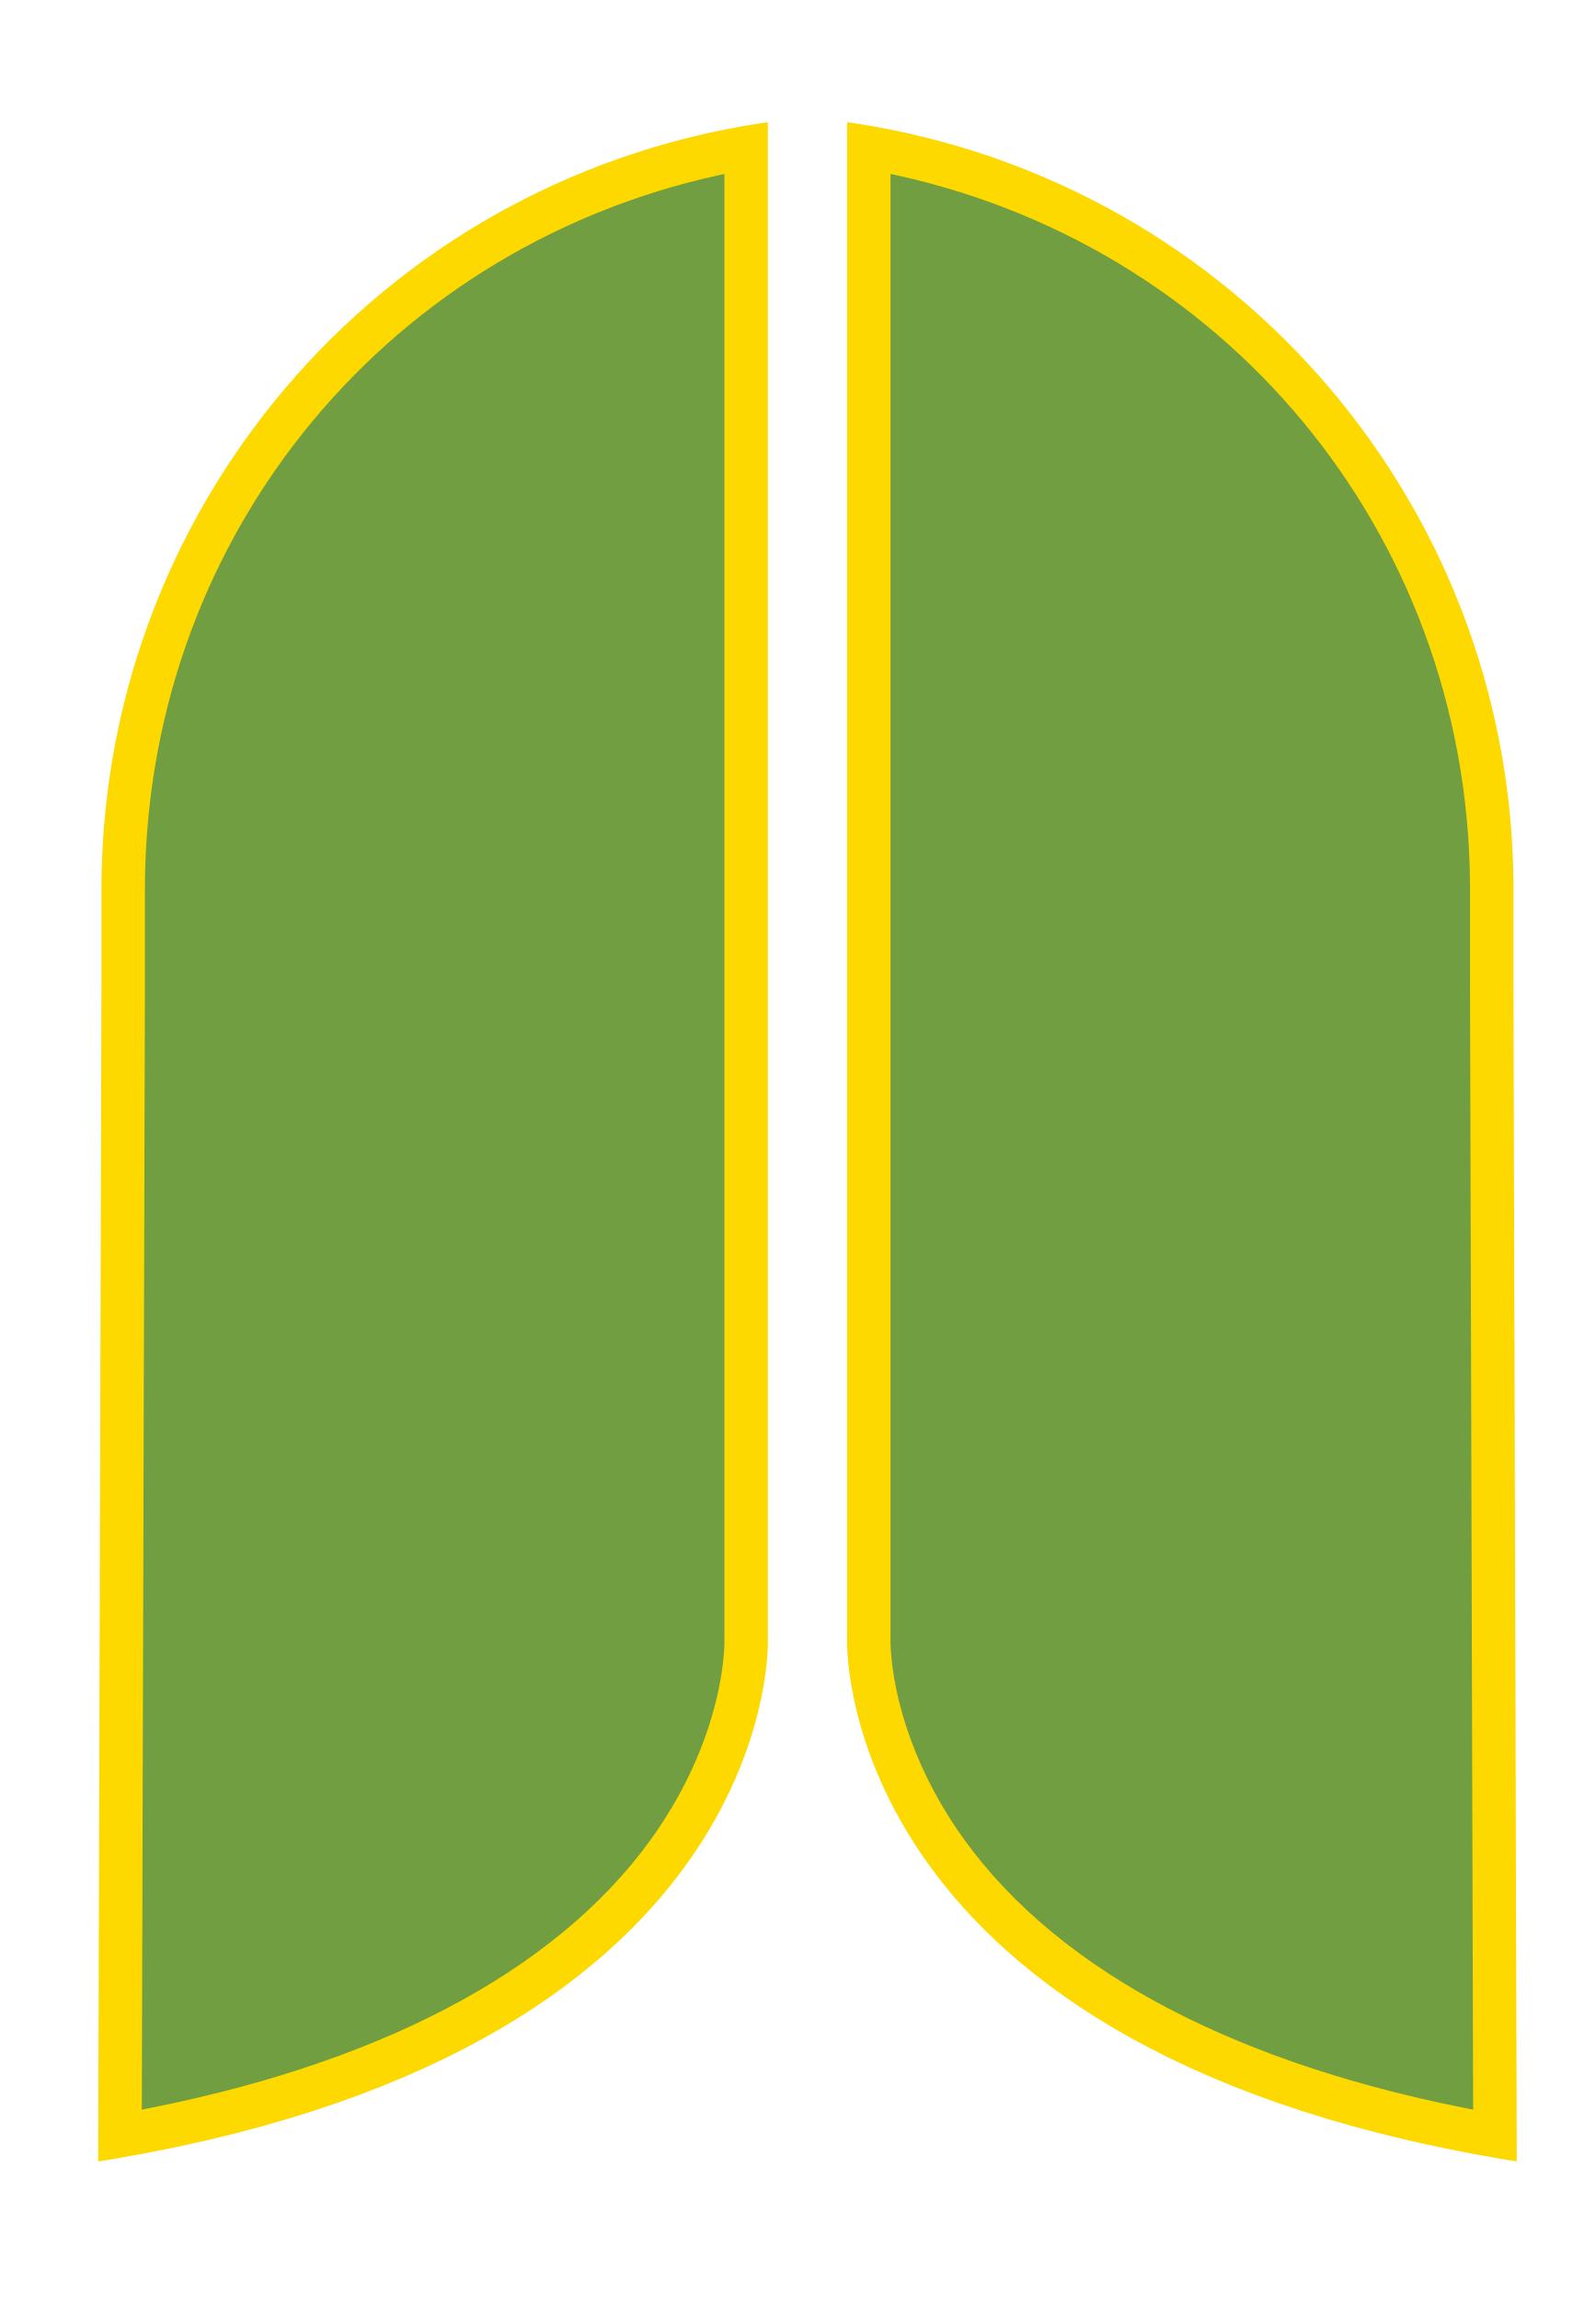

# TEMPLATE 3M FEATHER (MEDIUM) SIZE: 770 X 2340mm

25% SCALED

#### **ATTENTION**

- Finished Size This is the approximate size of the finished print
- Safe Area This is the approximate size of the finished print
- 1. In order to avoid vital artwork from being cut-off during sewing, please keep ALL TEXT and LOGOS INSIDE the GREEN SAFE AREA.
- 2. Files are to be supplied as vector PDF, AI, EPS files.
- 3. Files can be supplied at 100%, 50% or 25%; correct proportions are important.
- 4. Please ensure ALL LOGOS and TEXT are within the safe guide to prevent any cropping.
- 5. Minimum font size 30pts
- 6. Logos should be imported/placed as a vector and MUST be in CMYK / PANTONE.
- 7. Photographic images should be supplied at 100dpi at finished size.
- 8. No bleed required